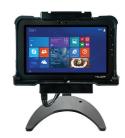

### **XDOCK G2 VEHICLE DOCK**

- Holds tablet in place under extreme vibration and stress
- Locks in tablet for secure Vehicle Docking, with easy one hand release
- Resistant to water and dust ingress