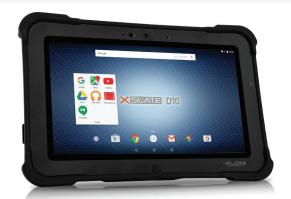

# D10 RUGGED TABLET PC

**RECOMMENDED ACCESSORIES** 



### **XDOCK G2 VEHICLE DOCK**

- Holds tablet in place under extreme vibration and stress
- Locks in tablet for secure Vehicle Docking, with easy one hand release
- Resistant to water and dust ingress



## INDUSTRIAL DOCK

- Sturdy desk stand holds device in place for touch usage
- Includes xDIM G2 Docking Interface Module, provides power to tablet, and 2 USB ports for attaching keyboard or other peripherals



## **COMPANION KEYBOARD**

- Keyboard completes the popular 2-in-1 form factor allowing the best of both tablet and notebook
- Full travel tactile feedback keyboard
- No need to charge the keyboard; it's powered by the tablet
- Closes to cover display glass for protection and convenience



# **MOUNTING HARDWARE & ACCESSORIE