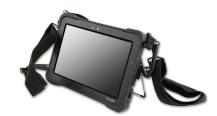

### ADJUSTABLE SHOULDER STRAP

- Makes carrying the tablet a breeze
- Allows use of both hands while carrying the tablet