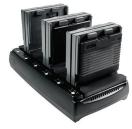

# **BATTERY CHARGING STANDS**

- Rugged design stands up to the critical demands of industrial use
- Choice of 2-bay or 6-bay model
- Simultaneous charging of all bays
- A conditioning button conditions and calibrates batteries on demand, and a reverse-pulse charging prolongs battery life