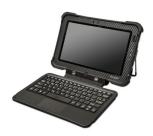

## **COMPANION KEYBOARD**

- Keyboard completes the popular 2-in-1 form factor allowing the best of both tablet and notebook
- Full travel tactile feedback keyboard
- No need to charge the keyboard; it's powered by the tablet
- Closes to cover display glass for protection and convenience