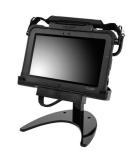

## INDUSTRIAL DOCK

- Sturdy desk stand holds device in place for touch usage
- Includes xDIM G2 Docking Interface Module, provides power to tablet, and 2 USB ports for attaching keyboard or other peripherals