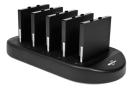

# MOTION® BY XPLORE™

# F5-SERIES

**RECOMMENDED ACCESSORIES** 



#### **CARRY SLEEVE**

- Removable shoulder strap
- Protects tablet
- · Integrated kickstand



# MULTI-BAY BATTERY CHARGER

• Charges up to 5 batteries at once



# **EASYCONNECT MODULES**

- Quickly snaps onto tablet for easy integration
- Maintains sealed tablet design
- Magstripe Reader Module Available
- Standard USB 2.0/Ethernet Module Available



**DOCKING STATION** 

Transforms the F5-Series tablet into a

full-featured desktop computer

• Integrated battery charger

AUTO/AIR POWER ADAPTER

• Provides power no matter where you work

#### MOBILE DOCK

- Mount tablet in almost any location
- Full port replication



# LOCKING MOBILE DOCK

- Perfect for vehicle mounting scenarios
- Blank-IT to reduce driving distractions
- Lockable
- Full port replication



# ADDITIONAL BATTERY

- Extends operational time
- LED battery life meter





#### SEAT-MATE

- Compact and Portable
-