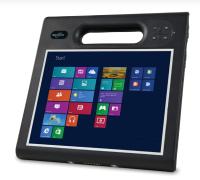

# MOTION® BY XPLORE™

# F5-SERIES

**RECOMMENDED ACCESSORIES** 



#### **CARRY SLEEVE**

- Removable shoulder strap
- Protects tablet
- · Integrated kickstand



# MULTI-BAY BATTERY CHARGER

• Charges up to 5 batteries at once



# **EASYCONNECT MODULES**

- Quickly snaps onto tablet for easy integration
- Maintains sealed tablet design
- Magstripe Reader Module Available
- Standard USB 2.0/Ethernet Module Available



**DOCKING STATION** 

Transforms the F5-Series tablet into a

full-featured desktop computer

• Integrated battery charger

AUTO/AIR POWER ADAPTER

• Provides power no matter where you work

#### MOBILE DOCK

- Mount tablet in almost any location
- Full port replication



# LOCKING MOBILE DOCK

- Perfect for vehicle mounting scenarios
- Blank-IT to reduce driving distrac