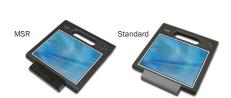

# **EASYCONNECT MODULES**

- Quickly snaps onto tablet for easy integration
- Maintains sealed tablet design
- Magstripe Reader Module Available
- Standard USB 2.0/Ethernet Module Available

**DOCKING STATION** 