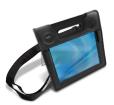

#### **CARRY SLEEVE**

- Removable shoulder strap
- Protects tablet
- · Integrated kickstand