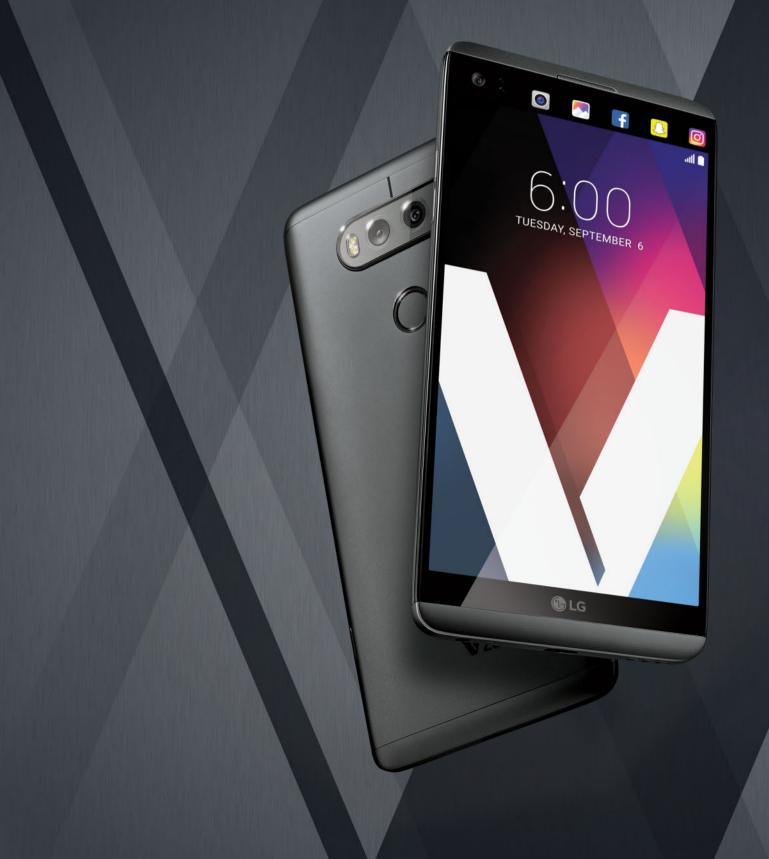

Victory begins with a V.

LG V<sub>20</sub>

## All-Metal Design

Put your best face forward and look sharp at every event with a sleek, refined design.

MAKE A GOOD FIRST IMPRESSION.

## 5.7" Quad HD Display

See bold text, crisp imagery, and authentic color on the expansive screen.

NEVER MISS A SINGLE BUSINESS DETAIL.

#### Second Screen

Stay on top of your work day with always-on, easy access to apps and contacts.

Answer work notifications instantly with Direct Reply

RESPOND DIRECTLY TO IMPORTANT NOTIFICATIONS.