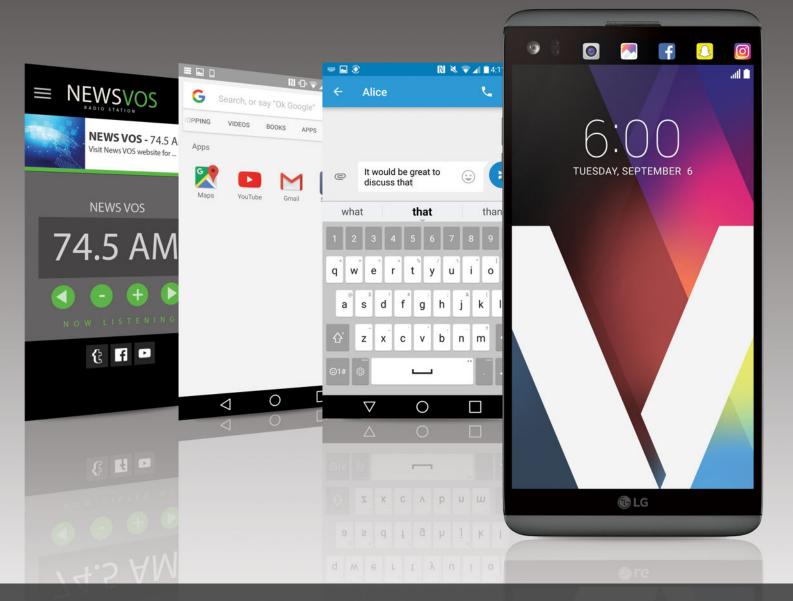

#### Second Screen

Stay on top of your work day with always-on, easy access to apps and contacts.

Answer work notifications instantly with Direct Reply

RESPOND DIRECTLY TO IMPORTANT NOTIFICATIONS.

#### Multi-Window

Split the main screen into two separate windows for more efficient multitasking.

 Drag and drop text, images, and files between both

DOUBLE YOUR PRODUCTIVITY!

Google's new search mode lets you find anything from all your apps—contacts, messages, the web, and more.