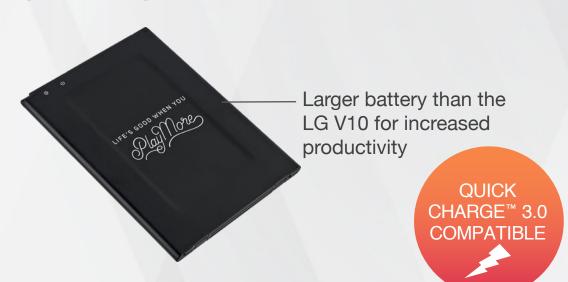

# 3,200 mAh Removable Battery

You need lots of battery power for a long day of work—and LG's got the go all-day capacity.

POWER THROUGH THE WORK DAY.