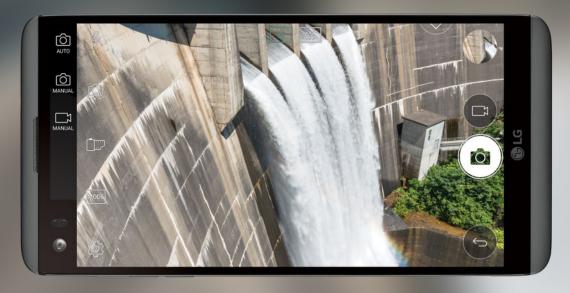

#### **Dual Rear Cameras**

Switch between Standard and Wide Angle so you can capture what you want—a close up achievement or a view of the bigger picture.

#### STANDARD ANGLE

WIDE ANGLE

CAPTURE YOUR BIGGEST ACCOMPLISHMENTS IN ONE TOUCH.