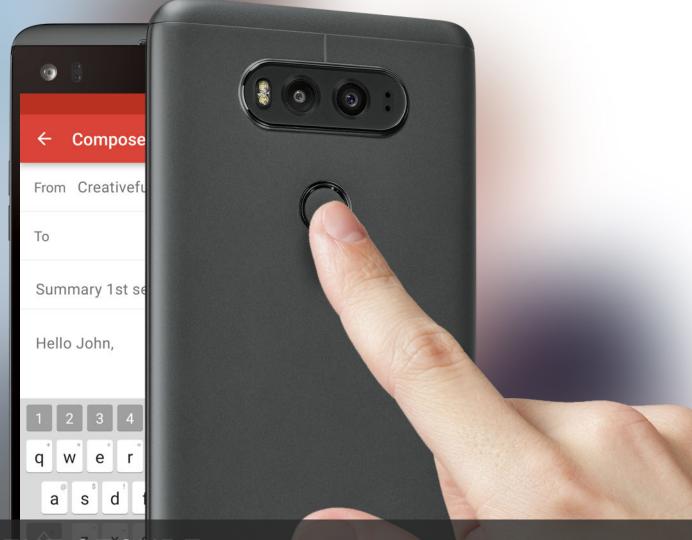

## Fingerprint ID

The iconic Rear Key is equipped with a sensor that confirms your identity so you can access your device and specific content safely.

KEEP ALL WORK CONTENT SECURE.

#### **Dual Rear Cameras**

Switch between Standard and Wide Angle so you can capture what you want—a close up achievement or a view of the bigger picture.