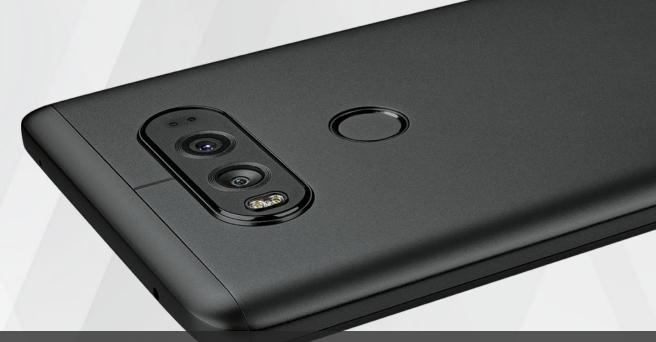

## Fingerprint ID

The iconic Rear Key is equipped with a sensor that confirms your identity so you can access your device and specific content safely.

KEEP ALL WORK CONTENT SECURE.

#### **Dual Rear Cameras**

Switch between Standard and Wide Angle so you can capture what you want—a close up achievement or a view of the bigger picture.