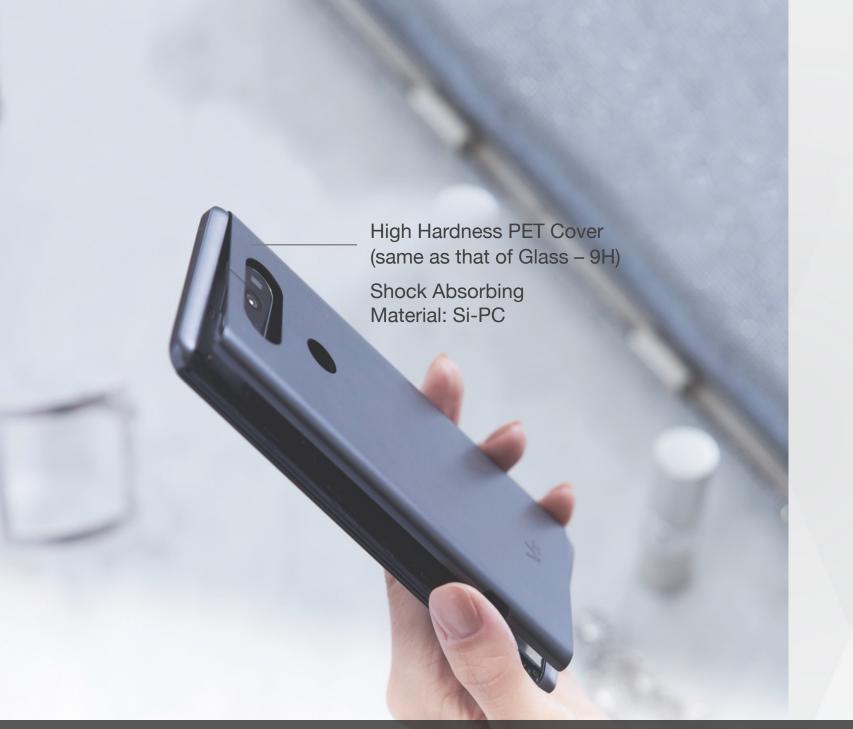

#### Durability

The V20<sup>™</sup> is designed to withstand wear and tear so you can accomplish any task without worry!

- 805G Military Certification
- Metal body reinforced with Silicone polycarbonate