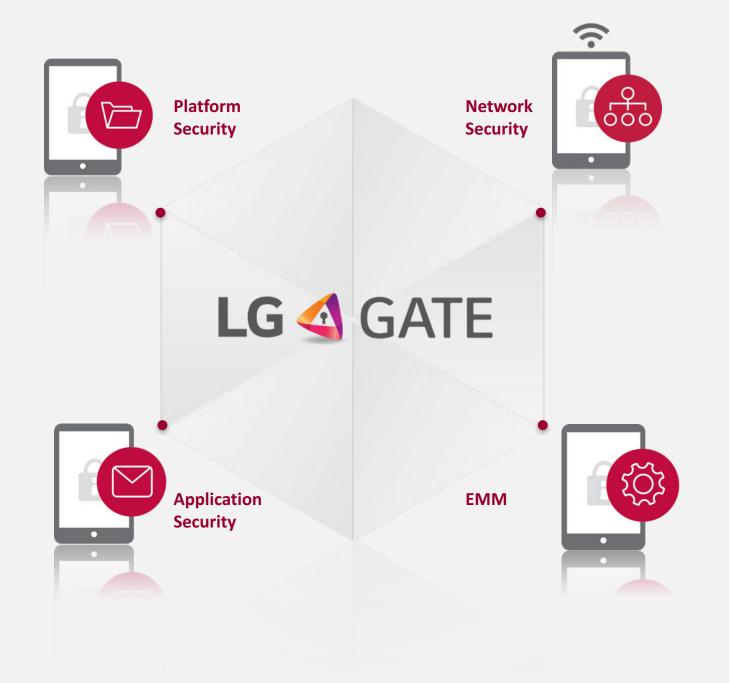

#### LG GATE

(Guarded Access To Enterprise)

In the era where mobile devices are increasingly used for business needs, LG GATE provides peace of mind to both corporate IT managers and employees. With powerful capabilities and government-grade security, LG GATE creates a secure and efficient mobile work environment for all users.

#### LG Enterprise Solutions

LG GATE is comprised of four enhanced technologies of core enterprise solutions which will enable the security and manageability of enterprise data.

#### Platform Security

- Enhanced Secure Boot
  - Verified Boot
  - Enhancement SHA-256, RSA2048
- Device Integrity Protection
  - Run-time Integrity Monitoring\*
  - Device Attestation\*
- Data Protection
  - Default Data Encryption
  - H/W Accelerated Encryption
  - Enhanced SD card Encryption
- Key & Certificate Protection
  - Enhanced Key Management
  - TZ-based Certificate Management
- SELinux
  - Enforces MAC (Mandatory Access Control) policy
- Audit Logging

#### **Network Security**

- LG VPN Client
  - Meets FIPS 140-2 (U.S. Federal Government Standard)
  - Compatible with major VPN Gateways
- Enhanced Certificate Validation
  - OCSP Support

# Enterprise Mobility Management

- LG MDM API Extensions
- Android<sup>™</sup> for Work

#### **Application Security**

- Enhanced EAS
  - Simple Sync Email, Contacts, Calendar, and Task syncing among devices
  - Secure Email author determines email permissions (i.e. restrict forwarding, printing, etc.)
- LG Application Integrity
  Monitoring
- Smart Card Support