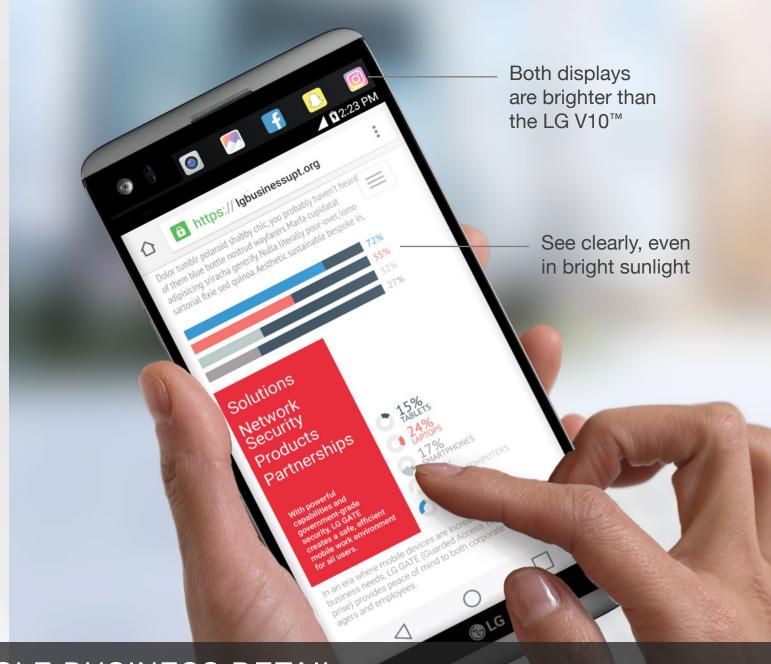

## 5.7" Quad HD Display

See bold text, crisp imagery, and authentic color on the expansive screen.

NEVER MISS A SINGLE BUSINESS DETAIL.

#### Second Screen

Stay on top of your work day with always-on, easy access to apps and contacts.

Answer work notifications instantly with Direct Reply

RESPOND DIRECTLY TO IMPORTANT NOTIFICATIONS.