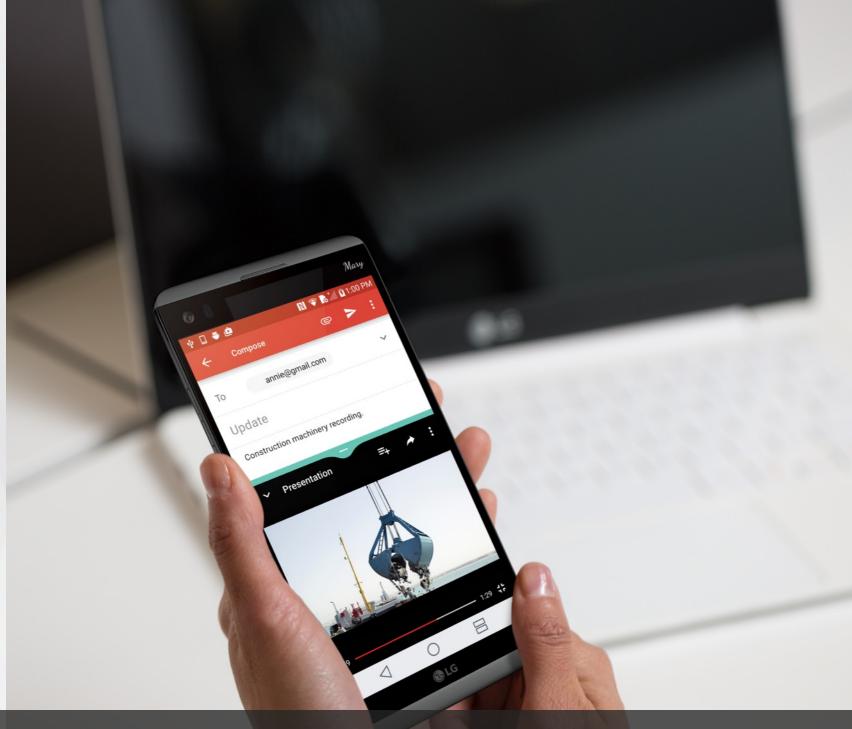

#### Second Screen

Stay on top of your work day with always-on, easy access to apps and contacts.

Answer work notifications instantly with Direct Reply

RESPOND DIRECTLY TO IMPORTANT NOTIFICATIONS.

#### Multi-Window

Split the main screen into two separate windows for more efficient multitasking.

 Drag and drop text, images, and files between both

DOUBLE YOUR PRODUCTIVITY!

Google's new search mode lets you find anything from all your apps—contacts, messages, the web, and more.