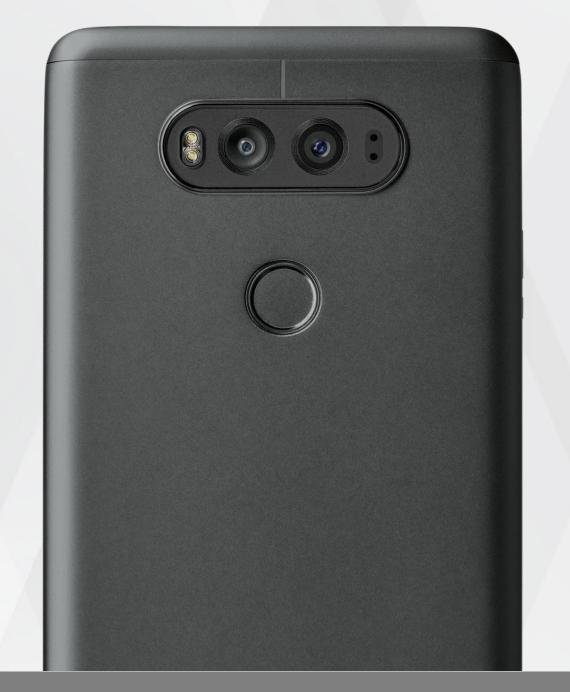

## Fingerprint ID

The iconic Rear Key is equipped with a sensor that confirms your identity so you can access your device and specific content safely.

KEEP ALL WORK CONTENT SECURE.

#### **Dual Rear Cameras**

Switch between Standard and Wide Angle so you can capture what you want—a close up achievement or a view of the bigger picture.

#### STANDARD ANGLE

WIDE ANGLE

CAPTURE YOUR BIGGEST ACCOMPLISHMENTS IN ONE TOUCH.