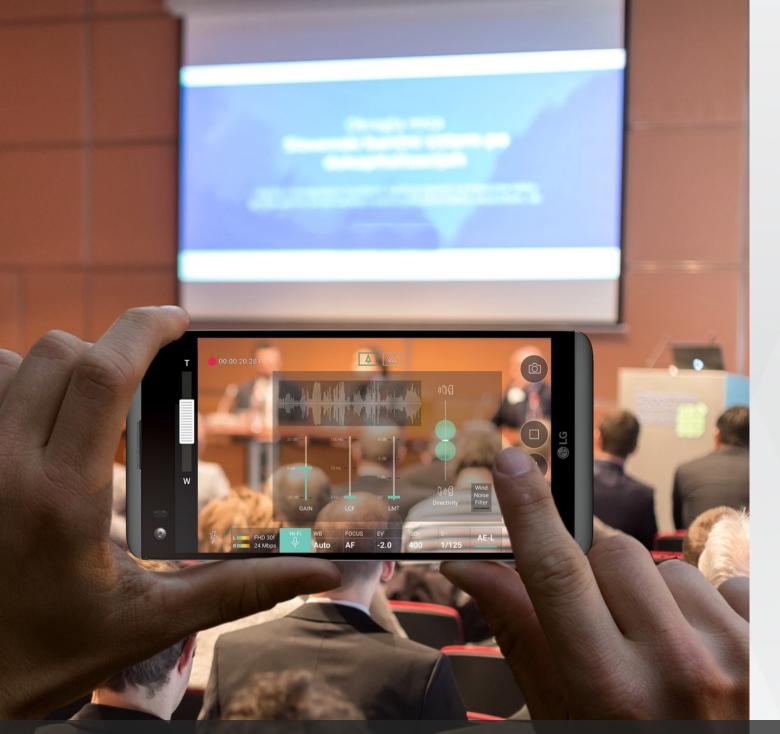

## Hi-Fi Video Recording

Capture quality audio of presentations and speeches using the 3 High AOP (Acoustic Overload Point) mics so you can refer to them at a later date.

HIGHER QUALITY, LOSSLESS SOUND FOR VIDEO RECORDINGS.