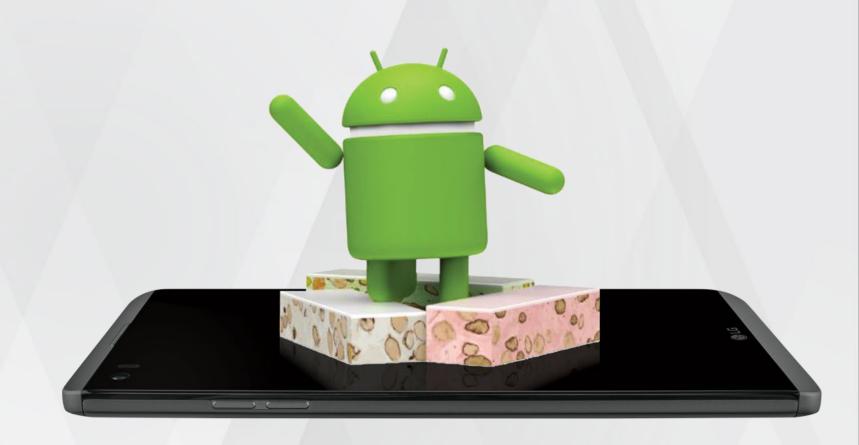

# Android<sup>™</sup> Nougat

The newest Android OS provides better productivity and performance.

- Split-screen multi-window
- Streamlined notifications with direct reply
- Improvements to battery performance

WORLD'S 1ST ANDROID NOUGAT FLAGSHIP DEVICE.

# Android<sup>™</sup> Nougat