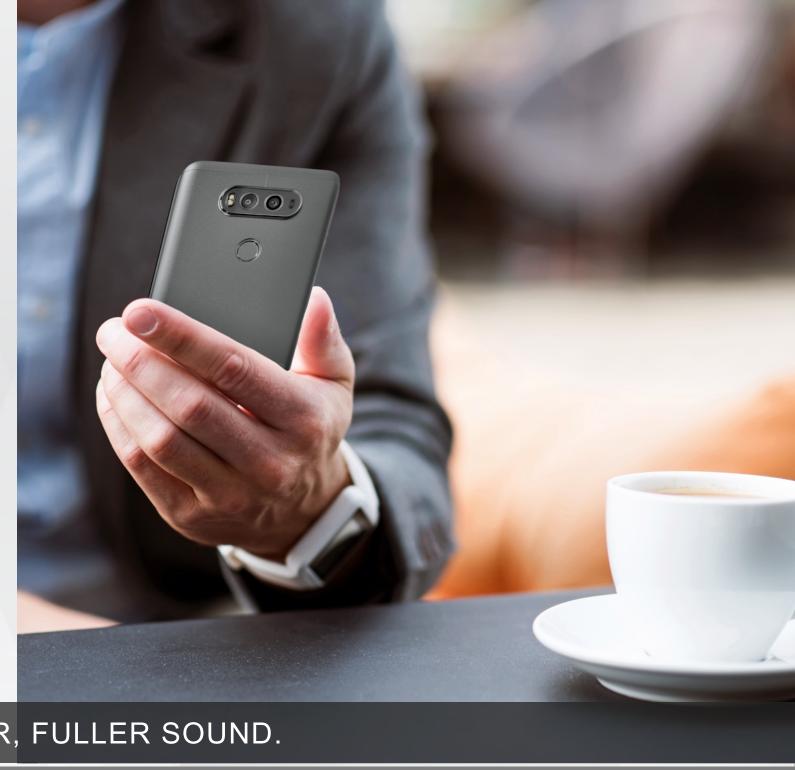

#### 32-bit Hi-Fi Quad DAC

Listen to business news and podcasts while en route with incredible audio and minimized distortion.

HEAR CRISPER, FULLER SOUND.