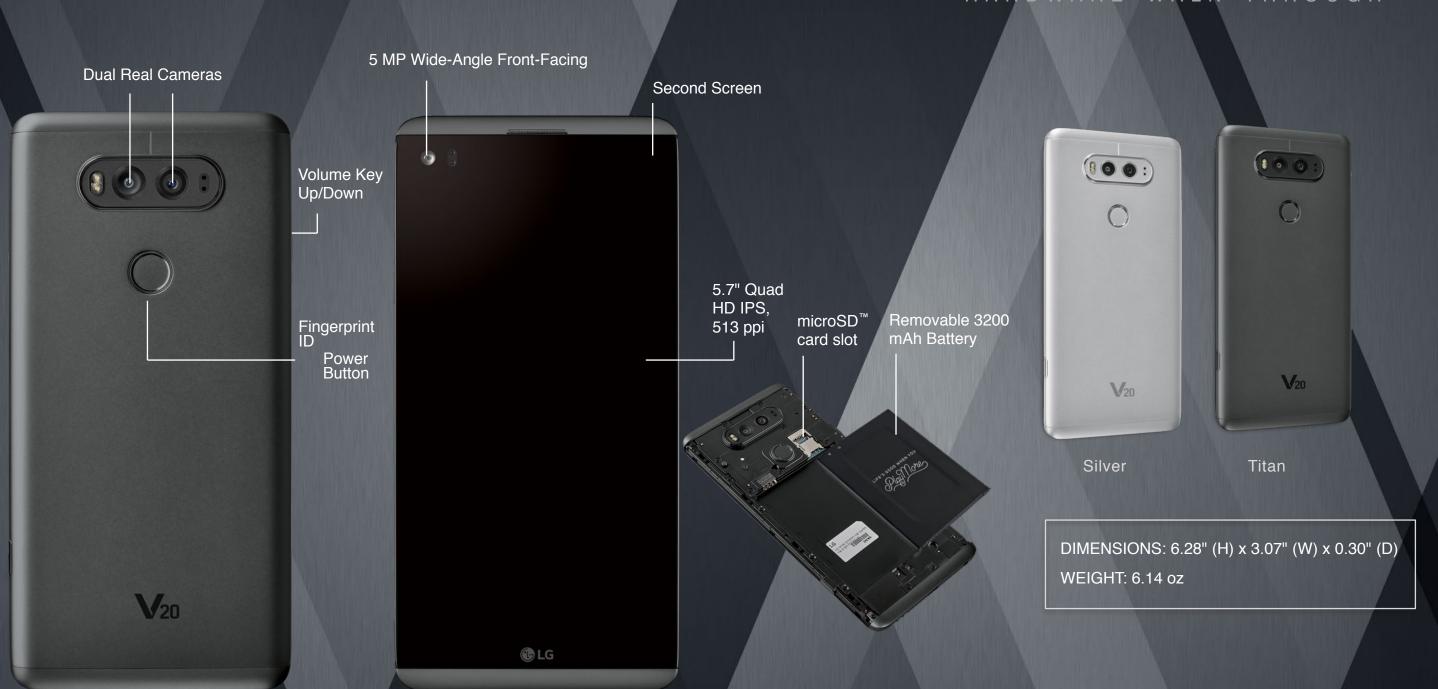

## All-Metal Design

Put your best face forward and look sharp at every event with a sleek, refined design.

MAKE A GOOD FIRST IMPRESSION.

## 5.7" Quad HD Display

See bold text, crisp imagery, and authentic color on the expansive screen.

NEVER MISS A SINGLE BUSINESS DETAIL.

#### Second Screen

Stay on top of your work day with always-on, easy access to apps and contacts.

Answer work notifications instantly with Direct Reply

RESPOND DIRECTLY TO IMPORTANT NOTIFICATIONS.

## Fingerprint ID

The iconic Rear Key is equipped with a sensor that confirms your identity so you can access your device and specific content safely.

KEEP ALL WORK CONTENT SECURE.

# 3,200 mAh Removable Battery

You need lots of battery power for a long day of work—and LG's got the go all-day capacity.

POWER THROUGH THE WORK DAY.

#### **Dual Rear Cameras**

Switch between Standard and Wide Angle so you can capture what you want—a close up achievement or a view of the bigger picture.