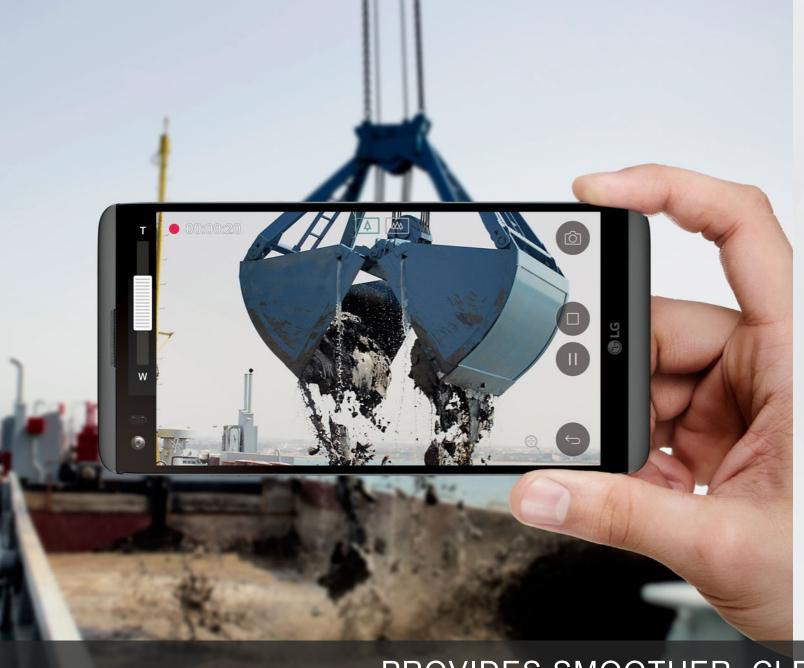

## Steady Record 2.0

Record smoother, clearer videos—even on the move—so you can get a clear shot while on location.

PROVIDES SMOOTHER, CLEARER PLAYBACK.