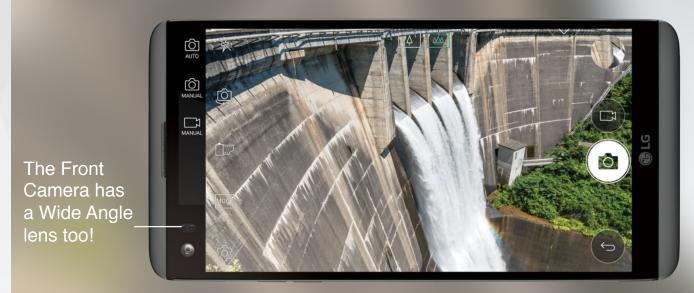

#### **Dual Rear Cameras**

Switch between Standard and Wide Angle so you can capture what you want—a close up achievement or a view of the bigger picture.

#### STANDARD ANGLE

WIDE ANGLE

CAPTURE YOUR BIGGEST ACCOMPLISHMENTS IN ONE TOUCH.