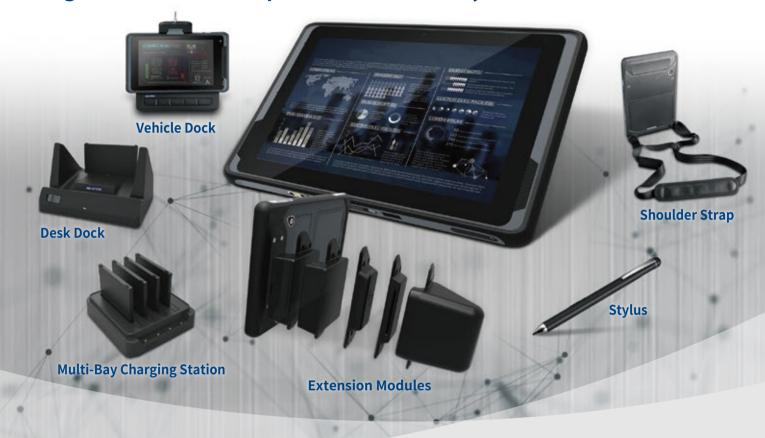

### Application-Oriented Peripherals

- 1D/2D barcode scanner, RJ45+COM module, docking stations, stylus, hand strap, and shoulder strap
- Multiple extension modules ensure convenient operation for various applications